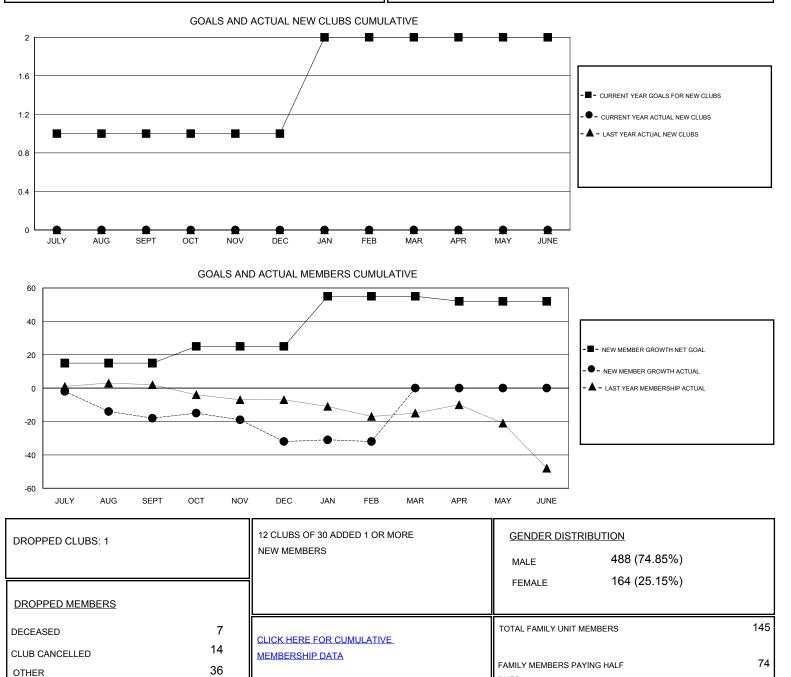

## LOCATION KENTUCKY

GMT CA

| Clubs                 |               |           |               | Members               |                                                                |                                                              |                                                    |
|-----------------------|---------------|-----------|---------------|-----------------------|----------------------------------------------------------------|--------------------------------------------------------------|----------------------------------------------------|
| RESULTS FOR 2016-2017 |               |           |               | RESULTS FOR 2016-2017 |                                                                |                                                              |                                                    |
| QUARTER               | NEW CLUB GOAL | NEW CLUBS | DROPPED CLUBS | QUARTER               | NEW MEMBER GROWTH<br>NET GOAL (not reinstated<br>or transfers) | NEW MEMBER<br>GROWTH ACTUAL (not<br>reinstated or transfers) | DROPPED<br>MEMBERS ACTUAL<br>(including transfers) |
| JULY/AUG/SEPT         | 1             | 0         | 0             | JULY/AUG/SEPT         | 15                                                             | 14                                                           | 32                                                 |
| OCT/NOV/DEC           | 0             | 0         | 1             | OCT/NOV/DEC           | 10                                                             | 5                                                            | 19                                                 |
| JAN/FEB/MAR           | 1             | 0         | 0             | JAN/FEB/MAR           | 30                                                             | 6                                                            | 6                                                  |
| APR/MAY/JUNE          | 0             | 0         | 0             | APR/MAY/JUNE          | -3                                                             | 0                                                            | 0                                                  |